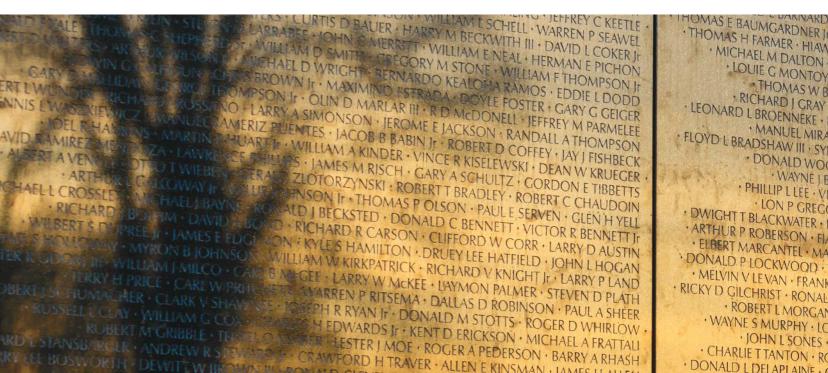

Decades later, on a chilly March afternoon in our nation's capital, I let the fur-trimmed hood of my black wool coat fall forward and shroud my head as I leaned on my stomach on the grassy hill behind the top of the Vietnam Veterans Memorial to make a rubbing. My two young children watched from the base below.

A few minutes before, I had discovered my high school friend's name in the directory and located his position on the wall.

John J. Stegland III—Panel W1, Line 4.

I needed to take home a tangible reminder of his family's sacrifice. But I did not expect the etched letters in the black gabbro wall to release such a flow of residual tears.

As an adult, I heard about the new memorial in Washington and I decided that I needed closure. After all, it is never too late to whisper goodbye.

"Excuse me ma'am, you are not supposed to be up on the grounds behind the Memorial. You can use a ladder to reach this spot instead," the uniformed guard respectfully informed me.

My throat tightened. The damp sod muffled my whisper. John was my friend. I needed to touch his name. I quickly finished rubbing my number 2 pencil across a creased white piece of paper.

Goodbye John. I miss you.